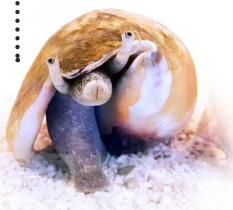

Junonia shells are rare

finds on our beaches. Live

Junonias (Scaphella junonia)

are even more rare! In fact,

prior to finding our live

**VOLUMES OF THE NAUTILUS JOURNAL** 

**SCIENTIFIC** 

LIVING **JUNONIAS** COLLECTED and STILL ALIVE

**SEARCHING** 

We thank former board member Dr. G.S. Herbert, School of Geosciences, University of South Florida, for inviting Rebecca Mensch (February and September 2018) and Dr. José H. Leal (September 2018) to participate in the Gulf of Mexico expeditions of R/V Weatherbird II, funded by the Florida Institute of Oceanography and the School of Geosciences, University of South Florida. For more, visit shellmuseum.org/junonia.