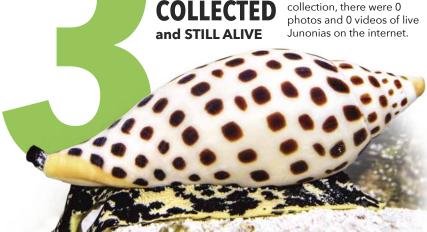

Junonia shells are rare

finds on our beaches. Live

Junonias (Scaphella junonia)

are even more rare! In fact,

prior to finding our live

**VOLUMES OF THE NAUTILUS JOURNAL** 

**SCIENTIFIC** 

LIVING **JUNONIAS** COLLECTED and STILL ALIVE

**SEARCHING** 

We thank former board member Dr. G.S. Herbert, School of Geosciences, University of South Florida, for inviting Rebecca Mensch (February and September 2018) and Dr. José H. Leal (September 2018) to participate in the Gulf of Mexico expeditions of R/V Weatherbird II, funded by the Florida Institute of Oceanography and the School of Geosciences, University of South Florida. For more, visit shellmuseum.org/junonia.